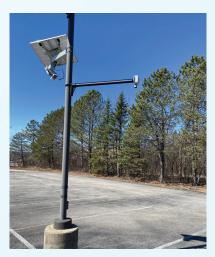

#### Company: Campbell Scientific Booth 1007

The Aspen<sup>™</sup>10 Internet of Things (IoT) Edge Device, coupled with the Wintersense, enhances and complements the capabilities of your Road Weather Information Systems (RWIS) to help manage maintenance resources for preventing traffic accidents and potential life-threatening situations.

www.campbellsci.com/wintersense-sdi12-aspen10

Campbell Scientific's New Aspen≅10 IoT Edge Device