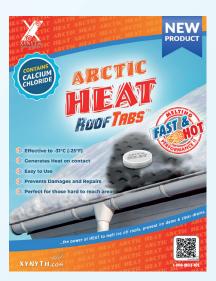

# Arctic HEATX RoofTabs

### **Company: XYNYTH Manufacturing Corp.** Booth 422

Arctic HEATX RoofTabs <sup>™</sup> use the power of HEAT to keep you and other safe from falling ice. It quickly melts the ice preventing ice dams and clearing drains, avoiding costly damage and repairs.

- Effective to -31°C (-25°F)
- Generates Heat on contact
- Easy to Use
- Prevents Damages and Repairs
- Perfect for those hard to reach areas

www.xynyth.com/products-tabs/AH/Arctic-heat.html