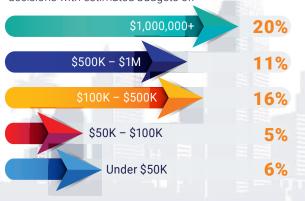

### **PURCHASING POWER**

More than 87% of attendees are involved in purchasing decisions with estimated budgets of:

RESERVE YOUR PWX 2023 BOOTH TODAY! Reinforce your market presence and expand your connections across all aspects of the vibrant public works community. Featuring more than 5,000 industry professionals, PWX is an event you can't afford to miss!