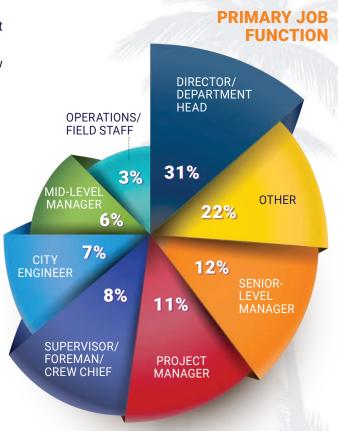

## SAN DIEGO CONVENTION CENTER

August 27-30, 2023 | #PWX2023

# SHOWCASE YOUR COMPANY AT THE LARGEST PUBLIC WORKS MARKETPLACE!

PWX connects the entire public works industry, all in one place and at one time. It's where the industry determines what's new and what's next and finds innovative solutions to help make communities thrive. Exhibit at PWX 2023 in beautiful San Diego and cultivate relationships with new buyers and reconnect with current customers to drive your business forward. **Reserve your PWX 2023 booth today!** 

#### **BUSINESS CLASSIFICATION\***



### **PURCHASING POWER**

More than 87% of attendees are involved in purchasing decisions with estimated budgets of:





RESERVE YOUR PWX 2023 BOOTH TODAY! Reinforce your market presence and expand your connections across all aspects of the vibrant public works community. Featuring more than 5,000 industry professionals, PWX is an event you can't afford to miss!



### SAN DIEGO CONVENTION CENTER

August 27-30, 2023 #PWX2023

### EXHIBIT HALL HOURS

Sunday, August 27 Noon – 4:00 p.m. Monday, August 28 9:00 a.m. – 3:00 p.m. Tuesday, August 29 9:00 a.m. – 1:00 p.m.

### **EXHIBIT SPACE FEES\*\***

Early Bird Rate: \$28.50 per sq. ft. After October 21: \$30.00 per sq. ft.

- \* Source: PWX 2021 registration data.
- \*\* Booth cancellations must be on or before October 21, 2022. After this date, a 25% cancellation liability fee will be owed.

#### WHO SHOULD EXHIBIT?

If your company is involved with providing